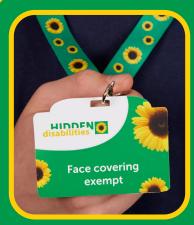

## You must wear a face covering

If you spot someone carrying a face covering exempt card, please be aware that they have a hidden disability and have a good reason not to wear a face covering. This includes:

For the full list of exemptions, please visit the Scottish Government website

We recognise the Hidden Disabilities Sunflower and support individuals with hidden disabilities