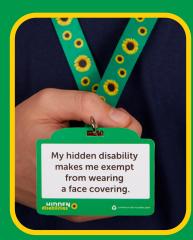

## You must wear a face covering

If you spot someone carrying a face covering exempt card, please be aware that they have a hidden disability and have a good reason not to wear a face covering. This includes:

- A health condition where a face covering would cause difficulty, pain or severe distress or anxiety
- They cannot apply a covering and wear it in the proper manner safely and consistently
- They need to communicate with someone else who relies on lip reading