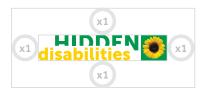

## **CLEAR SPACE**

We should always surround our logo with an area of clear space which will ensure that it is free of type, graphics and other elements that might cause visual clutter. The suggested clear space area is defined by at least single (x1) the width of the sunflower block in the logotype.