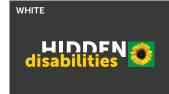

## ALTERNATIVE LOGO COLOUR

The preferred version of our logo is in colour. However, a reversed logo with the sunflower is available. A black or white (reversal) version may also be used as a last resort where practical.