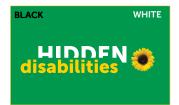

## ALTERNATIVE LOGO COLOUR

The preferred version of our logo is in colour. However, a reversed logo with the sunflower is available. A black or white (reversal) version may also be used as a last resort where practical.