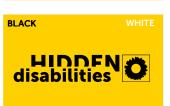

## ALTERNATIVE LOGO COLOUR

The preferred version of our logo is in colour. However, a reversed logo with the sunflower is available. A black or white (reversal) version may also be used as a last resort where practical.