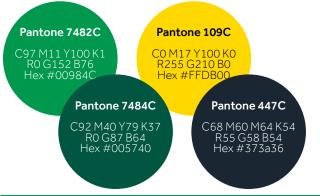

## COLOUR

The colours in our logo are our core colours. These should appear predominantly across all our visual material.