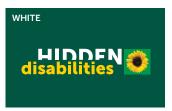

## ALTERNATIVE LOGO COLOUR

The preferred version of our logo is in colour. However, a reversed logo with the sunflower is available. A black or white (reversal) version may also be used as a last resort where practical.