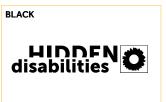

## ALTERNATIVE LOGO COLOUR

The preferred version of our logo is in colour. However, a reversed logo with the sunflower is available. A black or white (reversal) version may also be used as a last resort where practical.