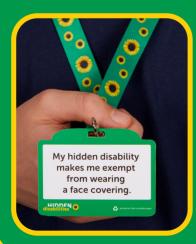

## You must wear a face covering

If you spot someone with a face covering exempt card on their Sunflower lanyard, please be aware that they have a hidden disability and have a good reason not to wear a face covering - for example:

- they have a physical or mental illness or impairment, or a disability that means they cannot put on, wear or remove a face covering
- if putting on, wearing or removing a face covering would cause them severe distress
- if they are travelling with, or providing assistance to, someone who relies on lip reading to communicate