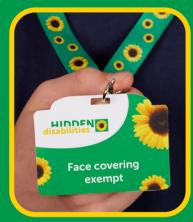

## You must wear a face covering

If you spot someone with a face covering exempt card on their Sunflower lanyard, please be aware that they have a hidden disability and have a good reason not to wear a face covering - for example:

- they have a physical or mental illness or impairment, or a disability that means they cannot put on, wear or remove a face covering
- if putting on, wearing or removing a face covering would cause them severe distress
- if they are travelling with, or providing assistance to, someone who relies on lip reading to communicate